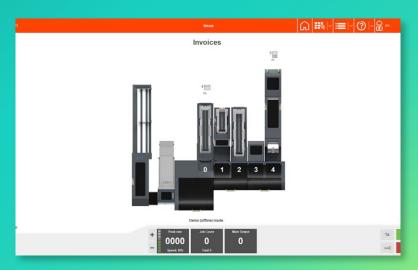

## Ease-of-use with Intelligent Mail Operating System (IMOS)

The IMOS Graphical User Interface reaches new heights in user friendliness and job programming with a more powerful PC for faster processing and communication. The intuitive interface

cuts down on training times for new operators and speeds up learning curves, enabling them to create, start, stop, and changeover jobs with the touch of a button.

Create infinite job presets and changeover jobs in seconds thanks to the automated setup that adjusts, tracks, and guides every part of the system at the touch of a button. Even the document and insert separators set automatically, by simply selecting the job on the control panel.