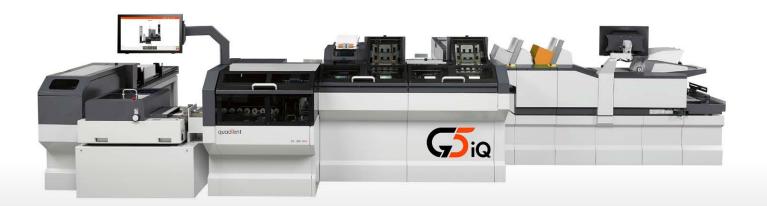

**DS-1200 G5iQ** 

# quadient

Folder Inserter

# The next generation in high-volume mail production

# Maximise productivity and minimise downtime

Bring your mail production centre up to the latest standards in productivity, intelligence, and automation with Quadient's DS-1200 G5iQ. The most flexible and modular folder inserter on the market today. Whether your communications are transactional, correspondence, or marketing-related, the DS-1200 G5iQ meets your business's demands with ease and outperforms the competition every step of the way.