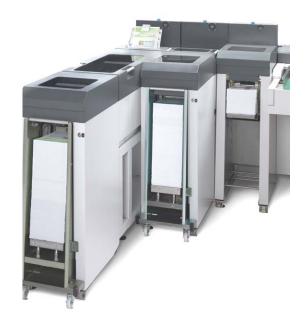

#### 3. Sheet Feeder

Plug & Play. Transport of up to 5000 sheets between printers and inserters with the high-capacity mobile trolley system for secure and convenient "one-touch" loading.

## High capacity mobile trolley system

The unique and exclusive mobile trolley system minimises material handling and offers maximum efficiency.

One-touch loading and a plug-and-play design enable secure and convenient transportation of up to 5000 sheets between printers and inserters. The multi-job mode runs multiple jobs in one batch without stops.