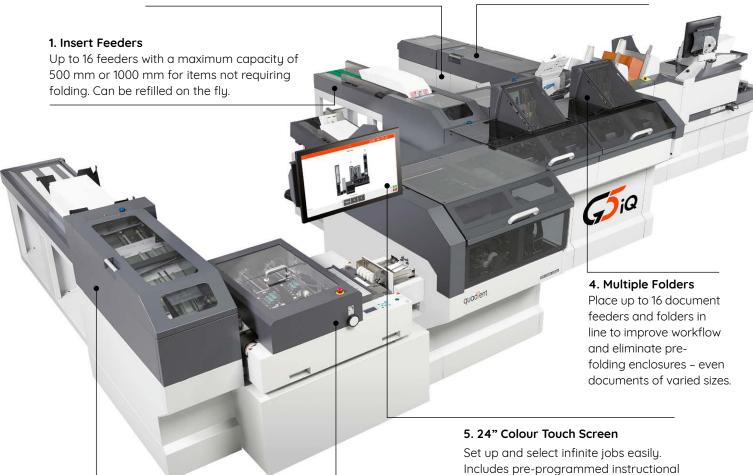

#### 3. Sheet Feeder

Plug & Play. Transport of up to 5000 sheets between printers and inserters with the high-capacity mobile trolley system for secure and convenient "one-touch" loading.

#### 7. Vertical Stacker

High capacity on-edge stacking of filled envelopes, output with intelligent "jog" function for efficient output processing.

#### 6. Inline Processing

Reduce offline work and easily personalise every envelope. Output options include dynamic envelope printing, addressing, franking, or stamp affixing.

you up and running.

video shorts to enable self-service to keep

## Ease-of-use with Intelligent Mail Operating System (IMOS)

The IMOS Graphical User Interface reaches new heights in user friendliness and job programming with a more powerful PC for faster processing and communication. The intuitive interface

cuts down on training times for new operators and speeds up learning curves, enabling them to create, start, stop, and changeover jobs with the touch of a button.

Create infinite job presets and changeover jobs in seconds thanks to the automated setup that adjusts, tracks, and guides every part of the system at the touch of a button. Even the document and insert separators set automatically, by simply selecting the job on the control panel.