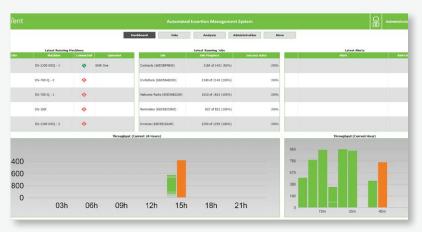

# Ensure document integrity and security with closed-loop verification

The Automatic Insertion Management System (AIMS) monitors and reports on the insertion process, ensuring that every envelope receives the correct contents and alerts you of any misfeeds. AIMS provides you with a real-time dashboard, enabling you to view the details of each job. Now, with the Power BI Adaptor, you can dive deeper into your data and create your own dashboards to get robust reporting and insights on each job or customer.