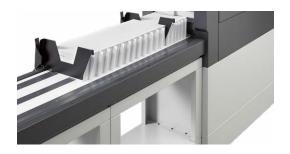

#### 3. Sheet Feeder

Plug & Play. Transport of up to 5000 sheets between printers and inserters with the high-capacity mobile trolley system for secure and convenient "one-touch" loading.

## High capacity mobile trolley system

The unique and exclusive mobile trolley system minimises material handling and offers maximum efficiency.

One-touch loading and a plug-and-play design enable secure and convenient transportation of up to 5000 sheets between printers and inserters. The multi-job mode runs multiple jobs in one batch without stops.