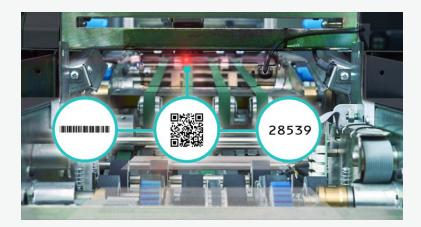

The multi-camera system adjusts to read all types of bar codes or optical marks anywhere on the page.

## Flexible barcode reading

The DS-1200 G5iQ is equipped to read a wide range of barcodes—including 1D, 2D, QR, OMR, and OCR—anywhere on the page for fast, efficient processing. Its camera automatically adjusts for each job. Documents and inserts can be read from both sides from top to bottom.